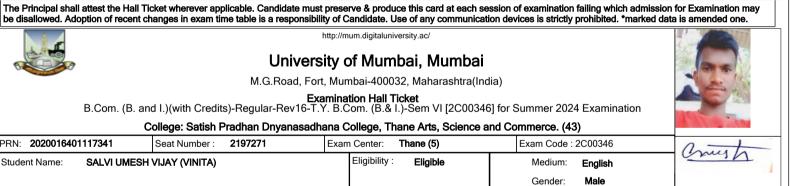

### University of Mumbai, Mumbai

M.G.Road, Fort, Mumbai-400032, Maharashtra(India)

Examination Hall Ticket B.Com. (B. and I.)(with Credits)-Regular-Rev16-T.Y. B.Com. (B.& I.)-Sem VI [2C00346] for Summer 2024 Examination

|                | C           | ollege: Satish F | Pradhan Dnyanasadha       | ana College, Thane Arts, Science a      | and Commerce. (43       | 3)                        |                       |
|----------------|-------------|------------------|---------------------------|-----------------------------------------|-------------------------|---------------------------|-----------------------|
| PRN: 202101640 | 1649682     | Seat Number :    | 2194200                   | Exam Center: Thane (5)                  | Exam Code :             | 2C00346                   |                       |
| Student Name:  | AJAGEKAR SA | KSHI DATTARTF    | RAY (CHANDRABHAGA)        | ) Eligibility : Eligible                | Medium:                 | English                   | 5.Ajogekar            |
|                |             |                  |                           |                                         | Gender:                 | Female                    |                       |
| नाव (मराठी):   | आजगेकर सा   | क्षी दत्तात्रय   |                           | Phy. Challenged: No                     |                         | Appearance Type:          | Fresher               |
| Exam Venue:    | 309         | Sheth T          | . J. Education Society Sh | heth N. K. T. T. College of Commerce ar | nd Sheth J. T. T. Colle | ege Of Arts, Near C. K. F | P. Hall, Kharkar Ali, |